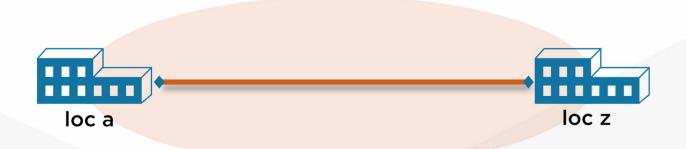

### Point to Point / Core to Core

Point To Point is a connected service Directly to customers using pure / intact cores. Whether it's for interconnection or capacity.

One service that can be obtained through service this is a large capacity, which can be adjusted with the provider of the need and the device used.

Point-to-Point