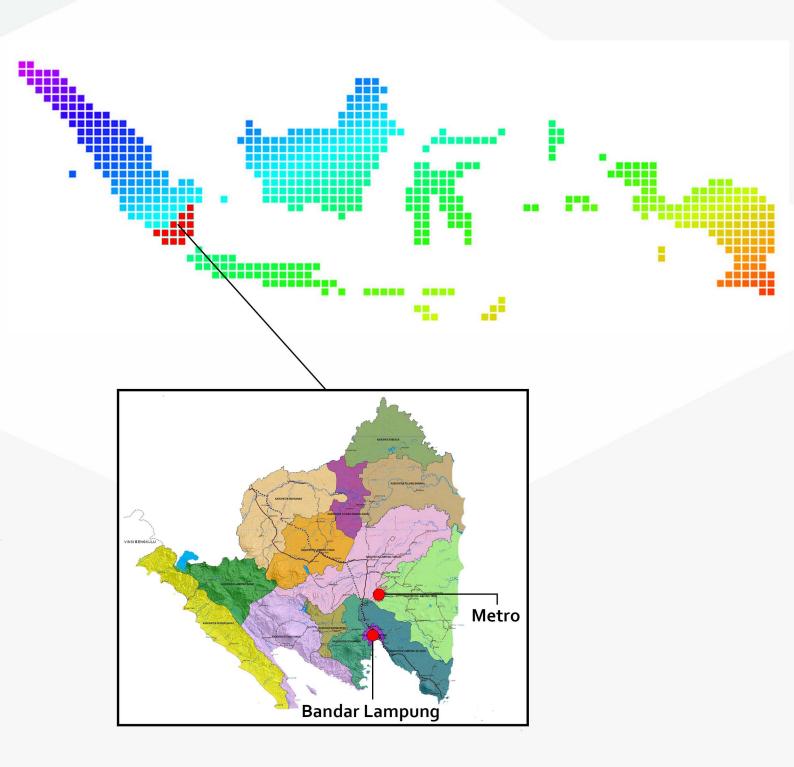

# **COVERAGE AREA**

At present our coverage area is in Lampung Province, namely precisely in the **Bandar Lampung** city and the **Metro** city. And is in the progress of development in other areas.