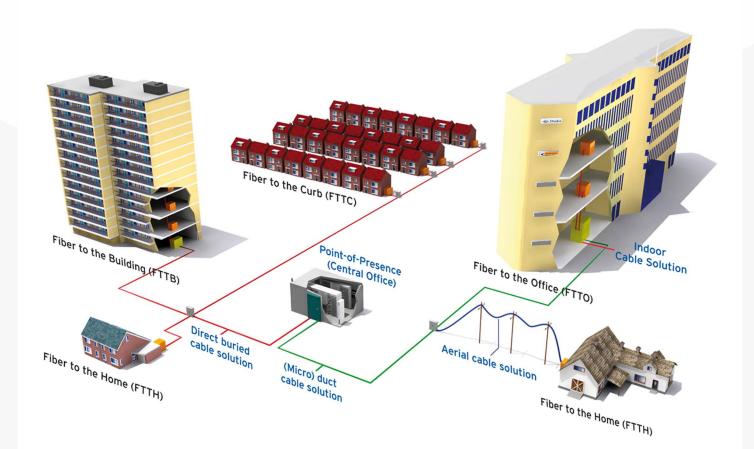

#### FTTx (Fiber To The "X")

FTTx (Fiber To The X) is the term of the optical fiber broadband cable network architecture used for last mile telecommunications.

One of the services that can be obtained through FTTx is triple play, which is collecting internet connection, voice and iptv services in one media. Obviously with a much better quality results from copper cable media, faster and more stable.

Providers need not hesitate to use this service.